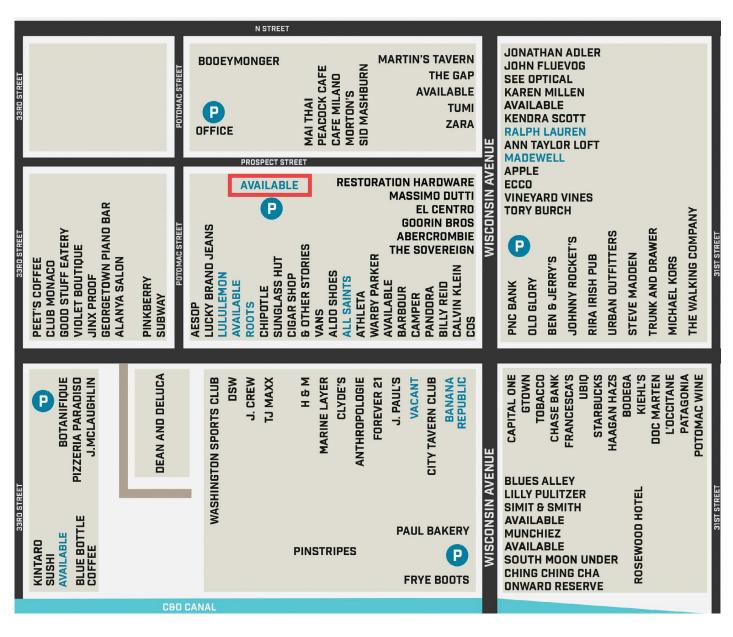

# GEORGETOWN RETAIL MAP

#### **NEIGHBORING TENANTS**

#### SID MASHBURN

BLUE = MANAGED BY EASTBANK

**RED** = AVAILABLE