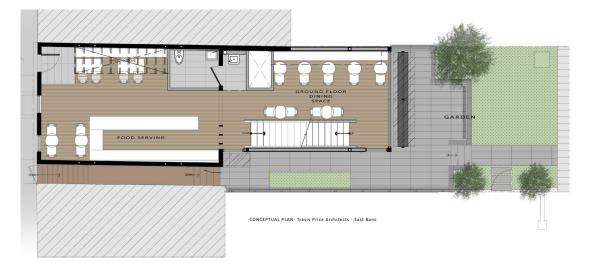

# EastBanc 3246 PROSPECT ST NW - 1, 525 SF

1,525 SF OF VENTED SPACE AVAILABLE.

TWO STORY, BEAUTIFULLY RENOVATED HISTORIC TOWNHOUSE LOCATED ON GEORGETOWN'S "RESTAURANT ROW".

# SOMETHING TO BE

### EastBanc

### 3246 PROSPECT ST NW



#### 1,525 SF TWO STORY SPACE FLOODED WITH NATURAL LIGHT, IDEAL FOR VENTED USE IN GEORGETOWN.





## SITE DETAILS



1 ST FLOOR 735 SF



# GEORGETOWN RETAIL MAP





#### **NEIGHBORING TENANTS**







#### SID MASHBURN



BLUE = MANAGED BY EASTBANK

**RED** = AVAILABLE

### EastBanc







GEORGETOWN

\$126,000+

AVERAGE HOUSEHOLD INCOME

HOME DÉCOR RETAILS AND DESIGN SHOWROOMS

70

320,461

50+

**ETHNICITIES** 

97

NEIGHBORHOOD

WALKSCORE

POPULATION

850+

HOTEL ROOMS



#### EastBanc

**BARRY GREENBERG** 

(202) 737-1000 bgreenberg@eastbanc.com 3307 M street NW Washington, DC 20007 eastbanc.com

SABRINA JAWER (202)737-1000 sjawer@eastbanc.com