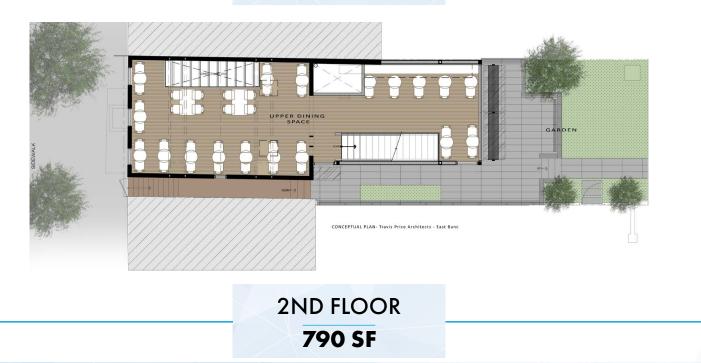

# EastBanc 3246 PROSPECT ST NW - 1, 525 SF

1,525 SF OF VENTED SPACE AVAILABLE.

TWO STORY, BEAUTIFULLY RENOVATED HISTORIC TOWNHOUSE LOCATED ON GEORGETOWN'S "RESTAURANT ROW".

# SOMETHING TO BE

### EastBanc

### 3246 PROSPECT ST NW



#### 1,525 SF TWO STORY SPACE FLOODED WITH NATURAL LIGHT, IDEAL FOR VENTED USE IN GEORGETOWN.





## SITE DETAILS



1 ST FLOOR 735 SF



# GEORGETOWN RETAIL MAP





#### **NEIGHBORING TENANTS**







#### SID MASHBURN



BLUE = MANAGED BY EASTBANK

**RED** = AVAILABLE

### EastBanc







GEORGETOWN

\$126,000+

AVERAGE HOUSEHOLD INCOME

HOME DÉCOR RETAILS AND DESIGN SHOWROOMS

70

320,461

50+

**ETHNICITIES** 

97

NEIGHBORHOOD

WALKSCORE

POPULATION

850+

HOTEL ROOMS



#### EastBanc

**BARRY GREENBERG** 

(202) 737-1000 bgreenberg@eastbanc.com 3307 M street NW Washington, DC 20007 eastbanc.com

SABRINA JAWER (202)737-1000 sjawer@eastbanc.com