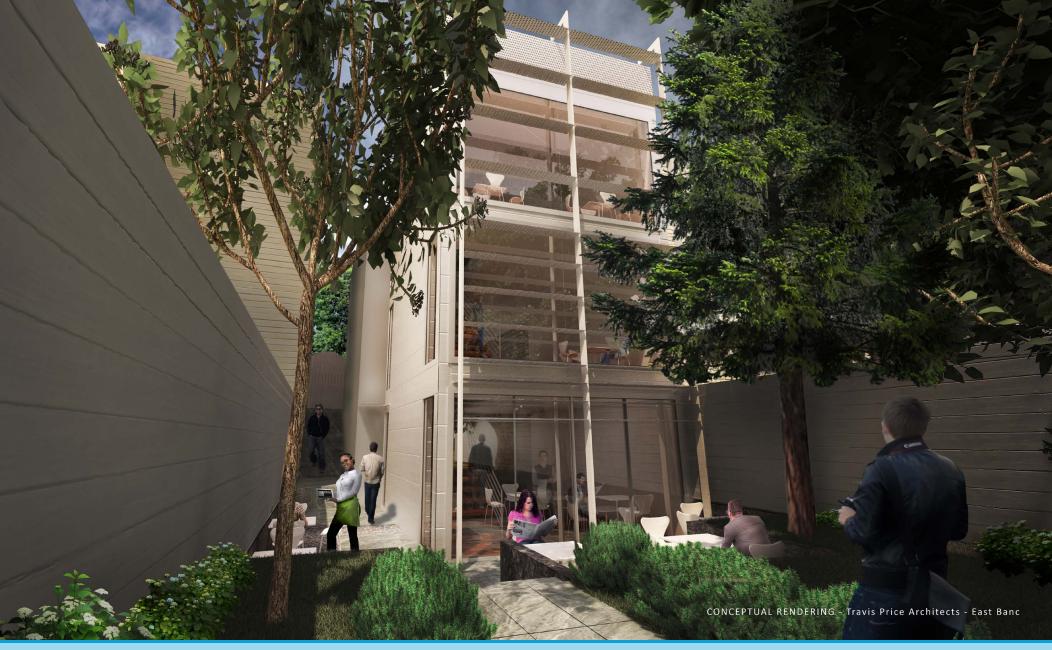

# EastBanc 3246 PROSPECT ST NW - 1, 525 SF

1,525 SF OF VENTED SPACE AVAILABLE.

TWO STORY, BEAUTIFULLY RENOVATED HISTORIC TOWNHOUSE LOCATED ON GEORGETOWN'S "RESTAURANT ROW".

#### 1,525 SF TWO STORY SPACE FLOODED WITH NATURAL LIGHT, IDEAL FOR VENTED USE IN GEORGETOWN.

## SITE DETAILS

1 ST FLOOR 735 SF