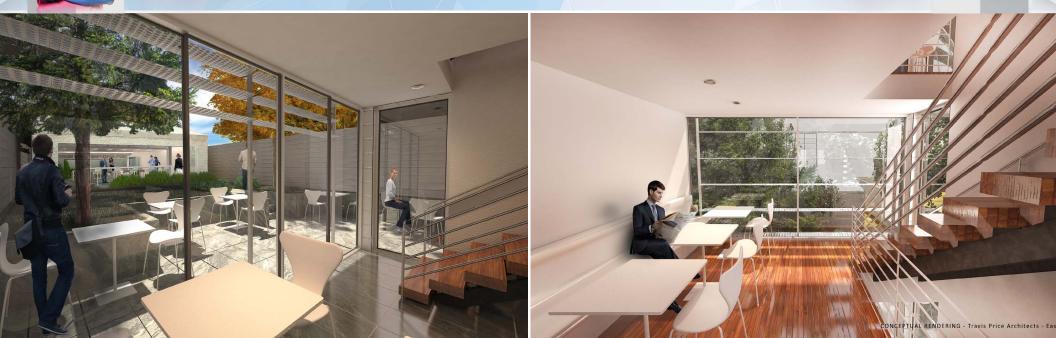

# EastBanc 3246 PROSPECT ST NW - 1, 525 SF

1,525 SF OF VENTED SPACE AVAILABLE.

TWO STORY, BEAUTIFULLY RENOVATED HISTORIC TOWNHOUSE LOCATED ON GEORGETOWN'S "RESTAURANT ROW".

#### 1,525 SF TWO STORY SPACE FLOODED WITH NATURAL LIGHT, IDEAL FOR VENTED USE IN GEORGETOWN.