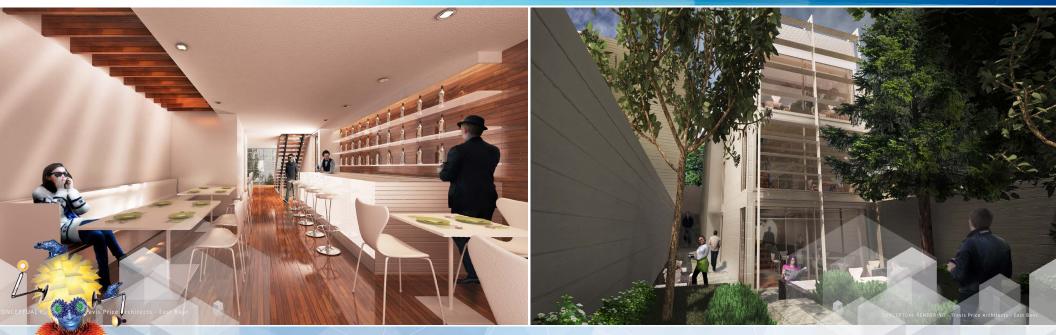

# EastBanc 3246 PROSPECT ST NW - 1, 525 SF

1,525 SF OF VENTED SPACE AVAILABLE.

TWO STORY, BEAUTIFULLY RENOVATED HISTORIC TOWNHOUSE LOCATED ON GEORGETOWN'S "RESTAURANT ROW".

#### 1,525 SF TWO STORY SPACE FLOODED WITH NATURAL LIGHT, IDEAL FOR VENTED USE IN GEORGETOWN.

## SITE DETAILS

1 ST FLOOR 735 SF